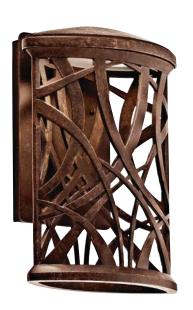

## Maya Palm<sup>®</sup> LED

Finish: Aged Bronze Fixture Material: Cast Aluminum

49248 AGZLED Outdoor Wall

**49249 AGZLED** Outdoor Wall

## Maya Palm™ LED

|   | ITEM # | FINISH | LIGHT<br>SOURCE | LED<br>OUTPUT                     | DIMENSIONS     | EXT. | HCWO | NOTES                          |
|---|--------|--------|-----------------|-----------------------------------|----------------|------|------|--------------------------------|
| Α | 49248  | AGZLED | (1) 9W 😂        | 3000K, 80 CRI, 225 Lumens, 25 LPW | 7.75W x 10.75H | 5.75 | 3.25 | <b>0</b>                       |
| В | 49249  | AGZLED | (1) 12W 😂       | 3000K, 80 CRI, 350 Lumens, 29 LPW | 9.5W x 13.25H  | 6.75 | 4    | <b>00 10 10 10 10 10 10 10</b> |