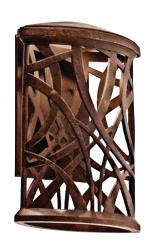

## Maya Palm<sup>®</sup> LED

Finish: Aged Bronze Fixture Material: Cast Aluminum

49248 AGZLED Outdoor Wall

**49249 AGZLED** Outdoor Wall

## Maya Palm™ LED

|   | ITEM # | FINISH | LIGHT<br>SOURCE | LED<br>OUTPUT                     | DIMENSIONS     | EXT. | HCWO | NOTES                          |
|---|--------|--------|-----------------|-----------------------------------|----------------|------|------|--------------------------------|
| Α | 49248  | AGZLED | (1) 9W 😂        | 3000K, 80 CRI, 225 Lumens, 25 LPW | 7.75W x 10.75H | 5.75 | 3.25 | <b>0</b>                       |
| В | 49249  | AGZLED | (1) 12W 😂       | 3000K, 80 CRI, 350 Lumens, 29 LPW | 9.5W x 13.25H  | 6.75 | 4    | <b>00 10 10 10 10 10 10 10</b> |